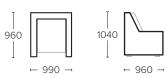

|
| FOAM       | Medium density foam base             | Base provides a layered foundation for the feather/fibre pillow top, resulting in a deep softness for comfort that lasts. There is an additional foam arm layer bonded to the frame for further padding |
| UPHOLSTERY | Stocked in Category 30 leather       | Available in steel blue or graphite colour options                                                                                                                                                      |

### **SALES COLLATERAL AVAILABLE**

- POS PAGE
- A1 HANGING BANNER
- SPECIFICATION / TRAINING SHEET

### **MEASUREMENTS**

3 SEATER



2 SEATER



**RECLINER**