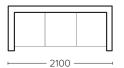

he first layer of comfort                                                                                                                               |
| FOAM       | Medium density foam base             | Base provides a layered foundation for the feather/fibre pillow top, resulting in a deep softness for comfort that lasts. There is an additional foam arm layer bonded to the frame for further padding |
| UPHOLSTERY | Stocked in Category 30 leather       | Available in steel blue or graphite colour options                                                                                                                                                      |

### **SALES COLLATERAL AVAILABLE**

- POS PAGE
- A1 HANGING BANNER
- SPECIFICATION / TRAINING SHEET

### **MEASUREMENTS**

3 SEATER



2 SEATER



**RECLINER**