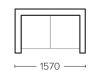

er of comfort                                                                                                                               |
| FOAM       | Medium density foam base             | Base provides a layered foundation for the feather/fibre pillow top, resulting in a deep softness for comfort that lasts. There is an additional foam arm layer bonded to the frame for further padding |
| UPHOLSTERY | Stocked in Category 30 leather       | Available in steel blue or graphite colour options                                                                                                                                                      |

### **SALES COLLATERAL AVAILABLE**

- POS PAGE
- A1 HANGING BANNER
- SPECIFICATION / TRAINING SHEET

### **MEASUREMENTS**

3 SEATER



2 SEATER



**RECLINER**