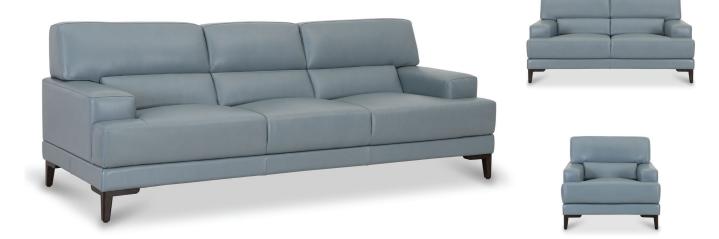

# **LIVIGNO** SUITE

#### **COLOURS AVAILABLE**

| STOCKED IN                        |
|-----------------------------------|
| CATEGORY 30 LEATHER (STEEL BLUE)  |
| CATEGORY 30 LEATHER<br>(GRAPHITE) |

#### **KEY FEATURES & BENEFITS**

| FRAME      | FSC certified Pine and Plywood frame | A sturdy frame constructed with sustainably sourced timber provides a solid and long-lasting base to the suite                                                                                          |
|------------|--------------------------------------|---------------------------------------------------------------------------------------------------------------------------------------------------------------------------------------------------------|
| FOUNDATION | Heavy gauge steel Zig Zag springs    | The foundation delivers long-lasting support & the first layer of comfort                                                                                                                               |
| FOAM       | Medium density foam base             | Base provides a layered foundation for the feather/fibre pillow top, resulting in a deep softness for comfort that lasts. There is an additional foam arm layer bonded to the frame for further padding |
| UPHOLSTERY | Stocked in Category 30 leather       | Available in steel blue or graphite colour options                                                                                                                                                      |